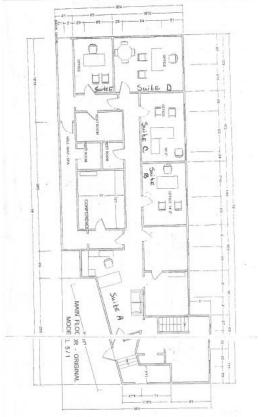

## Suites A,B,C & D

Front Suite: Suite A Reception area with reception desk Media or file room (14' X 9.5') Copy room or office (10' X 10') Office (approx. 10.5' X 10') Basement office or storage area (12.3' X 11.6) Total space is *approx*. 1000 s.f.

Office 2: Suite B Approx. 11' X 14.2' (Approx. 156 s.f.)

Office 3: Suite C Approx. 11' X 16.2' (Approx. 178 s.f.)

Office 4: Suite D Approx. 16.10' X 12.6' (Approx. 202 s.f.) This space rents for \$1150/month

## Office 5: Suite E Approx. 9.5' X 12.6' (119.7 s.f.) Additional \$350/month

All offices have access to a break room and one handicap accessible restroom upstairs. There is a wheelchair ramp at rear entrance from parking lot. All tenants share large parking lot in rear of building plus on-street parking in front and north side of building. Landlord pays all utilities except phone & internet. Landlord also provides snow removal, lawn care plus cleaning of the breakroom, & shared bathroom.